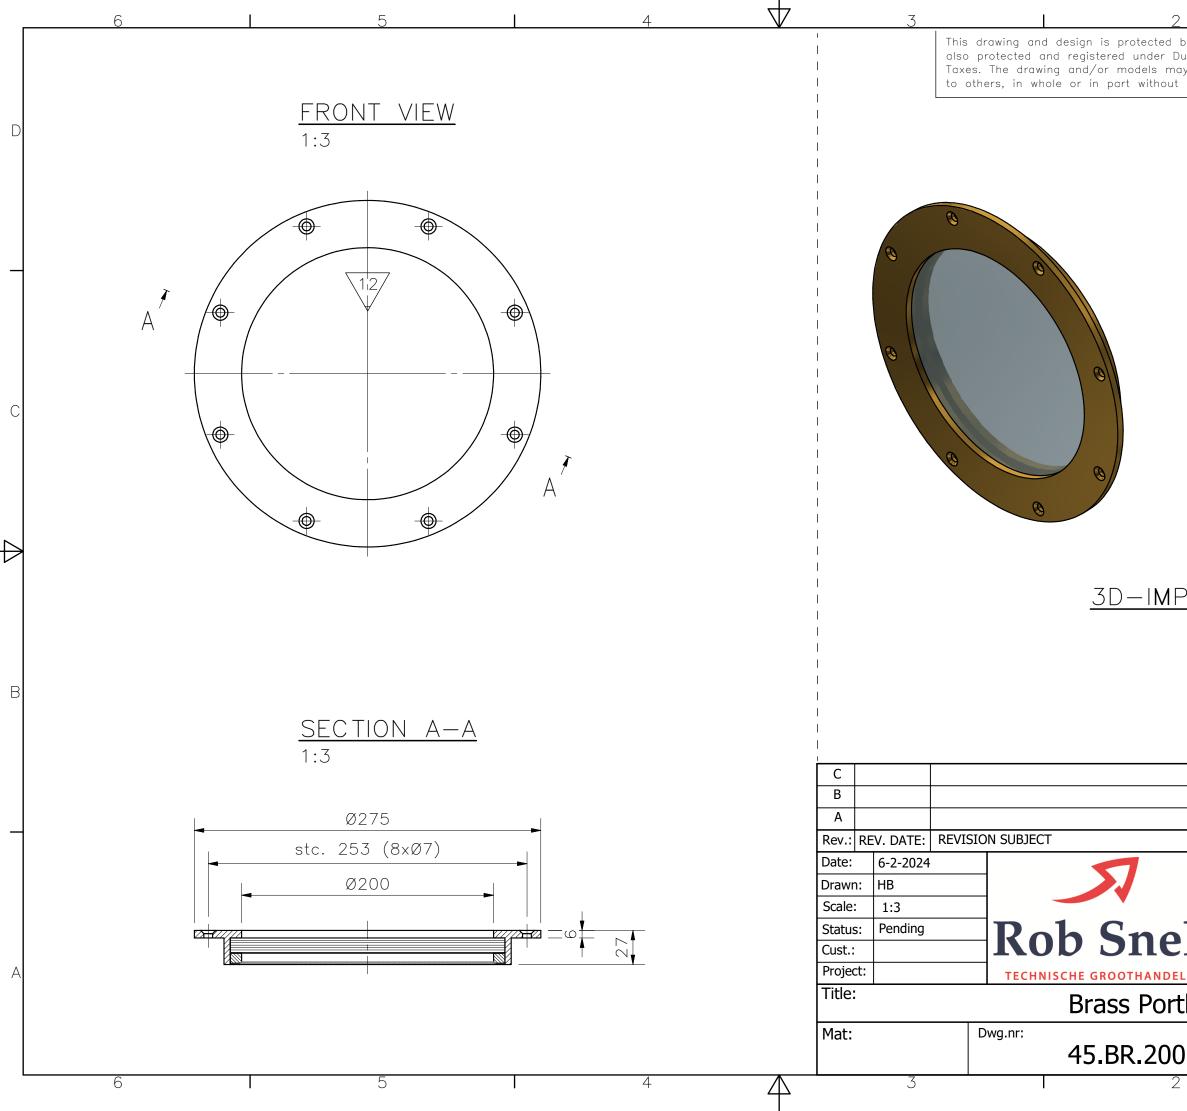

|                                                                                                                                                       |                                                                                                                                | 1                         |                        | _               |
|-------------------------------------------------------------------------------------------------------------------------------------------------------|--------------------------------------------------------------------------------------------------------------------------------|---------------------------|------------------------|-----------------|
| by copyright and the info<br>Outch laws through the Du<br>ay not to be copied, repro<br>prior written consent of                                      | itch govern<br>oduced, du                                                                                                      | ment depar<br>plicated or | tment for<br>disclosed | D               |
| 0                                                                                                                                                     | 0                                                                                                                              |                           |                        | _               |
|                                                                                                                                                       |                                                                                                                                | 0                         |                        | С               |
| <u>Pression</u>                                                                                                                                       | 0                                                                                                                              |                           |                        | $\triangleleft$ |
|                                                                                                                                                       |                                                                                                                                |                           |                        | В               |
|                                                                                                                                                       |                                                                                                                                | Art.nr:                   |                        |                 |
| Rob Snel Technische G   Industrieweg 39   3361 HJ Sliedrecht   T +31 (0)184 43 30 30   F +31 (0)184 43 30 31   E s.snel@robsnel.nl   I www.robsnel.nl | 3361 HJ Sliedrecht Projection type:   T +31 (0)184 43 30 30 F +31 (0)184 43 30 31   E s.snel@robsnel.nl F + 31 (0)184 43 30 31 |                           |                        | А               |
| thole ø200                                                                                                                                            | Revision:                                                                                                                      | Sheet:                    | Format:                |                 |
| ).00                                                                                                                                                  | 0                                                                                                                              | 1<br>1                    | A3                     |                 |
| - I                                                                                                                                                   |                                                                                                                                | I                         |                        |                 |