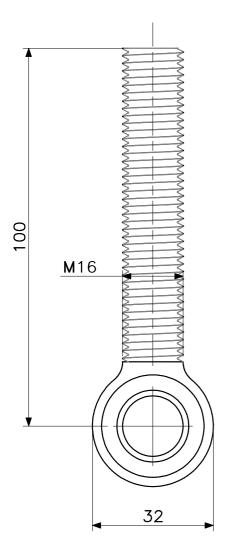

T +31 (0)184 43 30 30 F +31 (0)184 43 30 31

E s.snel@robsnel.nl
www.robsnel.nl

Art.nr:

Projection type:

Title: EYE BOLT M16x100 MESSING

Mat: Dwg.nr: Revision: Sheet: Format: 16.BR.310.08